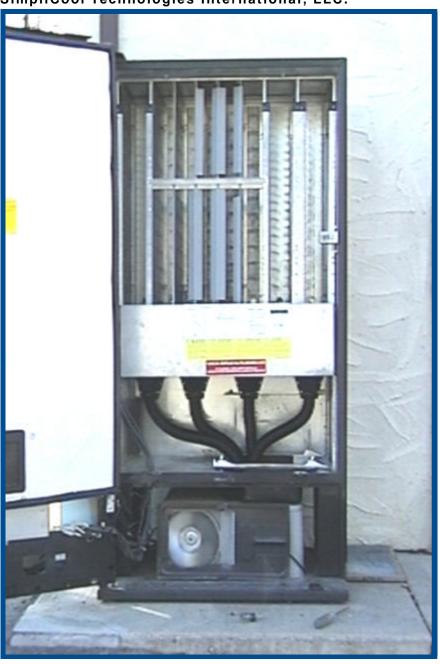

## The Simplicool "Cube"

The nationally recognized SimpliCool "Cube," is the world's first smart refrigeration system designed for vending machines.

Refrigeration system by SimpliCool Technologies International, LLC.

- Superior reliability with defrost on demand and filtered air-flow.
- Exclusive, patented electronic control system.
- Easy 30 minute installation and universally adaptable to most vending machines.
- Energy efficient and durable packaging.
- Adjustable temp settings from 34 F to 44 F
- 10 1/4 inches tall x 20 inches wide and only 62 lbs.