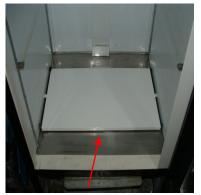

INSTALL AIR DISTRIBUTER

INSTALL LEFT AND RIGHT VENTS

REINSTALL SHELVING

INSTALL BOTTOM PAD AND CUBE SECURE UNIT BY ROTATING HANDLES UP

INSTALL POWER CORD AND SET TEMPERATURE

INSTALL FILTER HOUSING

INSTALL FILTER, REPLACE GRILL AND PLUG IN UNIT