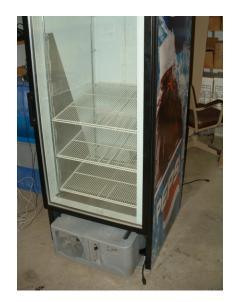

## INSTALLATION IS NOW COMPLETE

THE CUBE CAN NOW BE REMOVED IN UNDER A MINUTE BY SIMPLY LOWERING THE HANDLES!

FOR MORE INFORMATION ON THIS OR ANY OTHER CONVERSION USING THE GRS-2100 SYSTEM CALL:

1-888-282-3462