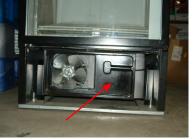

## MT-27 CONVERSION OVERVIEW

BEGIN BY REMOVING ALL BOTTOM MOUNTED REFRIGERATION COMPONENTS

INSTALL LEFT AND RIGHT CRADLE BRACKETS ON THE REAR SUPPORT BAR

INSTALL CRADLE FROM THE FRONT

**CUT INLET AND OUTLET AIR HOLES** 