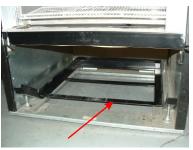

## MT-27 CONVERSION OVERVIEW

BEGIN BY REMOVING ALL BOTTOM MOUNTED REFRIGERATION COMPONENTS

INSTALL LEFT AND RIGHT CRADLE BRACKETS ON THE REAR SUPPORT BAR

INSTALL CRADLE FROM THE FRONT

**CUT INLET AND OUTLET AIR HOLES** 