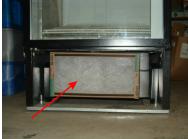

INSTALL AIR DISTRIBUTER

INSTALL LEFT AND RIGHT VENTS

REINSTALL SHELVING

INSTALL BOTTOM PAD AND CUBE SECURE UNIT BY ROTATING HANDLES UP

INSTALL POWER CORD AND SET TEMPERATURE

INSTALL FILTER HOUSING

INSTALL FILTER, REPLACE GRILL AND PLUG IN UNIT