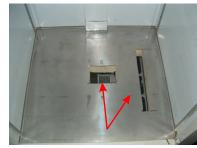

INSTALL AIR DISTRIBUTER

INSTALL LEFT AND RIGHT VENTS

REINSTALL SHELVING

INSTALL BOTTOM PAD AND CUBE SECURE UNIT BY ROTATING HANDLES UP

INSTALL POWER CORD AND SET TEMPERATURE

INSTALL FILTER HOUSING

INSTALL FILTER, REPLACE GRILL AND PLUG IN UNIT