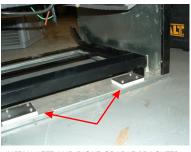

## MT-27 CONVERSION OVERVIEW

BEGIN BY REMOVING ALL BOTTOM MOUNTED REFRIGERATION COMPONENTS

INSTALL LEFT AND RIGHT CRADLE BRACKETS ON THE REAR SUPPORT BAR

INSTALL CRADLE FROM THE FRONT

**CUT INLET AND OUTLET AIR HOLES** 